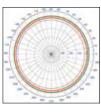

## FEATURES

- Low profile antennas for discreet installation
- Includes mounting options

Signal Patterns 301-152 Omni-directional when mounted vertically H - Plane @ 850 MHz H - Plane @ 1920 MHz