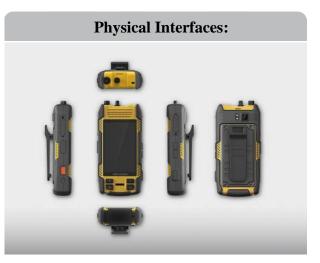

# DS-6102 HL Serial

Mobile Surveillance Terminal

## **Main Features:**

- HD: 1080P/720P Recording and sending via network with high definition
- Double Card and Double Module
- Intelligent Analysis: Car license recognition and face recognition
- Built-in Fingerprint Recognition Module
- IPS Screen: Capacitive touch screen of industrial level with high brightness and wide viewing angle
- Scalability: Second development interface is offered. USB, serial port and Ethernet port can be expanded for the accessing of special-use module
- Protection Level: IP 66, (Water Proof, Dust Proof, Drop Proof from 1.5 meters), all-weather field operation is suitable