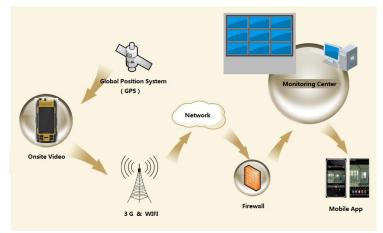

# Introduction:

The Hikvision mobile terminal is a portable device developed on the basis of our professional video and audio decoding and encoding. It is widely applied to the police equipment, power industry, insurance industry and etc..

### 3. Route Inspection

With the terminal, personnel can interact with the center in real time. With GPS, the center can master the routes of personnel.